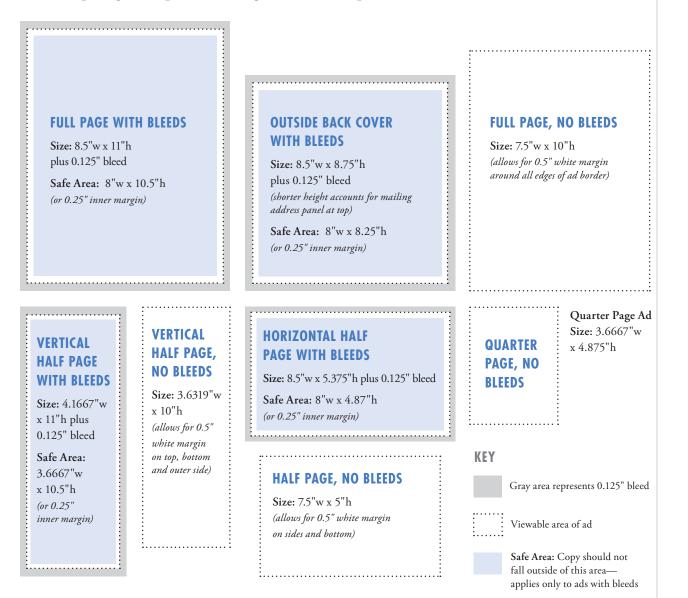

### **Artwork Specifications**

All ads must be press optimized PDFs, with all images and colors set to CMYK at 300 dpi. Please follow the below specificiations when creating your ad. Please note, ad design is not included in the cost of ad placement, additional pricing can be provided if design assistance is required.

### Premium Position1x2xBack Cover Full Page\$1,500\$2,700

| Dack Cover run rage $\dots$ $31,500,\dots$ $32$ | 2,/00 |
|-------------------------------------------------|-------|
| Inside Cover Full Page\$1,300\$                 | 2,200 |

| Interior Position | 1X     | <b>2</b> X |
|-------------------|--------|------------|
| Full Page         | .\$900 | .\$1,600   |
| 1/2 Page          | .\$650 | .\$1,100   |
| 1/4 Page          | .\$400 | .\$700     |