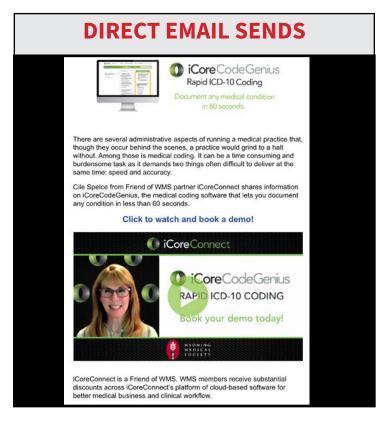

Sponsored posts on this email are available at a cost of \$300 per run.

\*Nonproft rate of \$250 available.

Sample 1

Sample 2

## Need your information to stand out? We have you covered.

WMS offers advertisers the opportunity to send email content, featuring only their information, to our membership directly from our email plaform.

This email is sent to a list of over 1000 physician members in Wyoming.

Direct 'solo send' emails are available at the low cost of only \$500 per run.

\*Nonprofit rate of \$400 available.